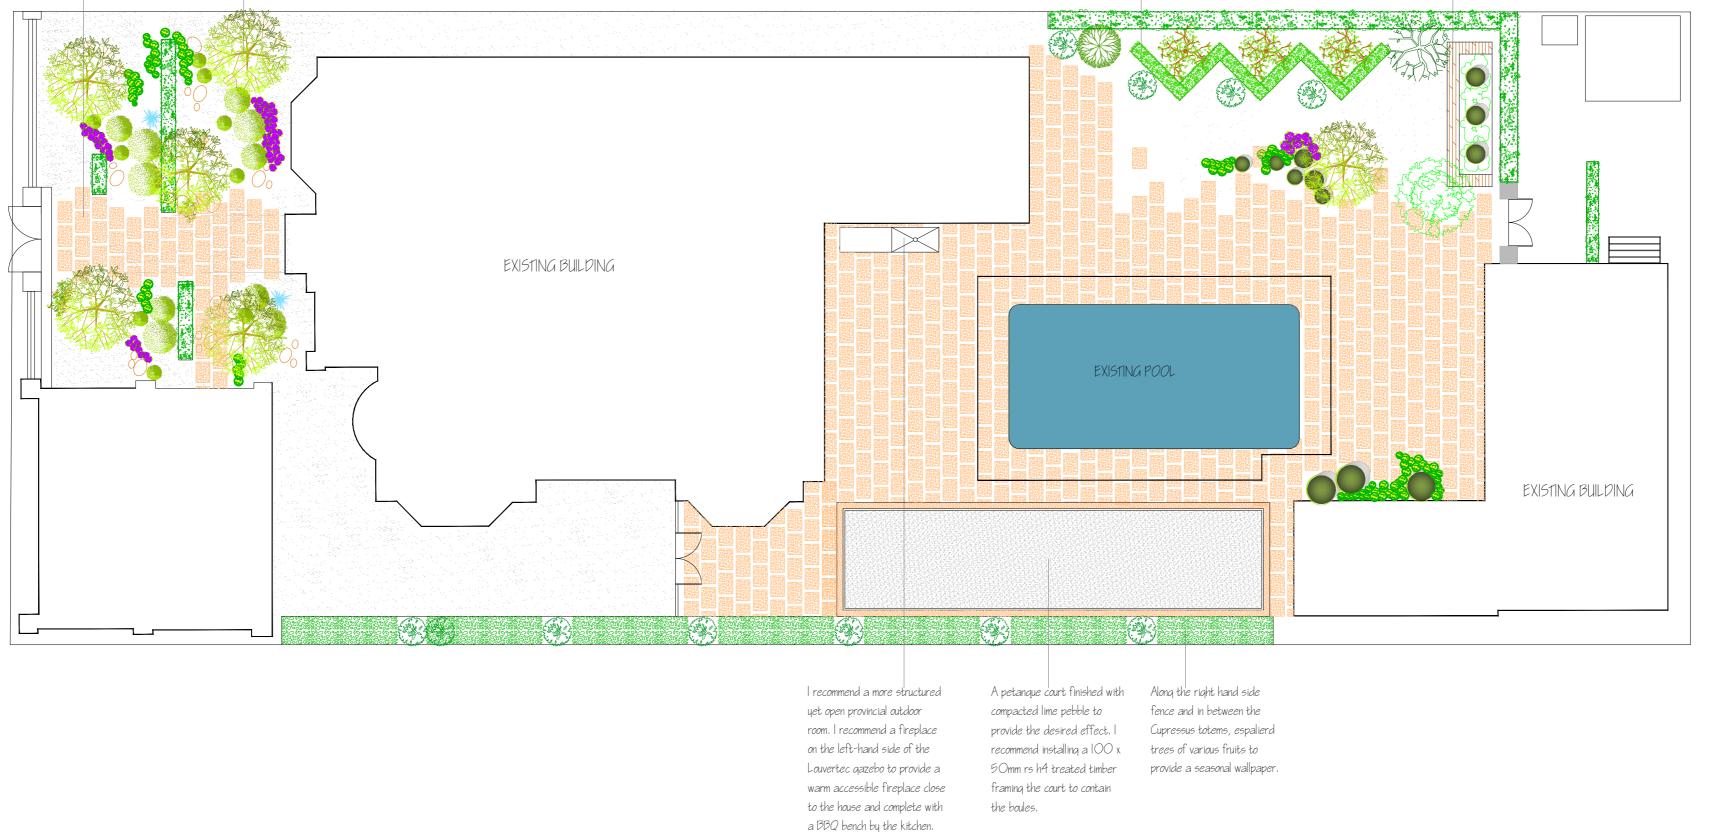

A pathway leading from the front pedestrian access to the porch. I recommend the pavers to be 600mm x 400mm sandstones pavers installed in an organic fashion to provide a soft feel, merging into the landscapes. The pavers to have a 50mm to 100mm qap between them for permeability.

5 Olea trees for height and to provide the Provençal feel. The trees will be underplanted with a combination of Buxus green gem globes of various sizes, Teucrium globes, Lavendula, Rosemarinus, Santolina, Chionocloa flavicans, Phylica plumosa. 3 Buxus qreen gem hedges will provide a manicured feel.

a BBQ bench by the kitchen.

I recommend a set of Prunus lusitanica hedges to frame the fruit grove. 3 citrus will be planted in 3 pots from Anduze to provide colour and structure all year round. Behind the hedges, 3 Peach golden queens for height. On the boundary, I recommend mirroring the right hand side fence and planting to provide a uniform feel.

A raised vegetable and herb garden bed finished with a 500mm high 200 x 50 non treated Totara timber to provide a focal point for the outdoor room. I recommend installing 3 Rosemarinus standards for height and structure. I suggest reshaping the existing Laurus nobilis. Behind the tree, a white double-sided gate with an arche will be recessed into the Prunus hedge and leading to the hidden services ( pool pump, cloth line and shed). I recommend the white gate to be finished with a 150mm wide paling to provide the desired effect.